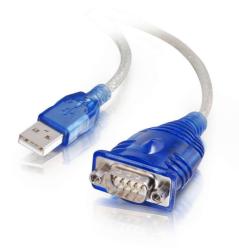

## C2G 1.5ft (0.46m) USB to DB9 Serial RS232 Adapter Cable Part No. CG-26886

Connecting USB with the traditional RS-232 serial port, this adapter connects cellphones, PDAs, digital cameras, modems, or ISDN terminal adapters through your USB port. Has a data transfer rate of over 230 kbps. Since the adapter uses no IRQs, there are no IRQ conflicts, and it is ideal for when you need many serial devices attached to your PC. Frees your RS-232 port for other uses. This adapter cable is a perfect accessory for Microsoft® Surface® products and other leading laptops and tablets.

Adapter Front

USB-A Male