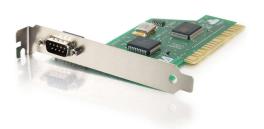

C2G Lava<sup>TM</sup> SSerial-PCI 1-Port PCI 16550 DB9 Serial Card (TAA Compliant) Part No. CG-26804

The Lava SSerial-PCI improves your data throughput rates, and saves valuable ISA slot real estate. The most common method of connecting an external peripheral (modem, digital camera, etc.) to a PC is through a serial port. Many PC users want a product that improves connectivity, and solves their real estate problems.

The SSerial-PCI does just that! This PCI bus single 9-pin serial port with 16550 UART supports data throughput rates up to 115.2k bps, saves an ISA slot, and fully supports PCI IRQ sharing. With easy plugand-play installation, it automatically selects the next available IRQ and COM address; just plug it in and go!