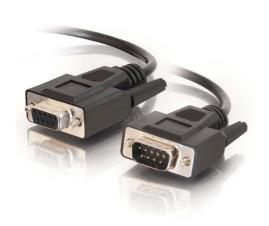

## C2G **1ft (0.3m) DB9 M/F Serial RS232 Extension Cable - Black** Part No. CG-25211

Don't sacrifice convenience when determining where to place your hardware. A DB9 extension cable can give you the flexibility to extend a computer peripheral wherever you need it. Each extension cable comes fully shielded to prevent unwanted EMI/RFI interference, and the fully molded cable design delivers excellent strain relief. Connector thumbscrews provide a quick and easy connection every time. All lines are wired straight through.