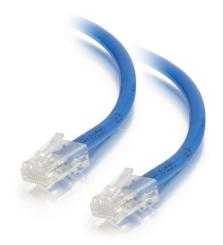

## C2G 25ft (7.6m) Cat5e Non-Booted Unshielded (UTP) Ethernet Network Patch Cable - Blue Part No. CG-22703

For fast Ethernet networks that require bandwidth-intensive voice, data, or video distribution applications. Meets all Cat5e TIA/EIA standards, and drastically reduces both impedance and structural return loss (SRL). Each of the individual pairs is bonded together to help maintain the twist-spacing throughout the line right up to the termination point. Constructed from high quality copper cable, this design minimizes Near-End Crosstalk (NEXT) levels. Available in a variety of colors to easily color-code your network installation.

## Specifications

| Specifications        |                                                     |                   |                      |  |  |
|-----------------------|-----------------------------------------------------|-------------------|----------------------|--|--|
| General Info          |                                                     |                   |                      |  |  |
| Product Line          | C2G                                                 | Color             | Blue                 |  |  |
| UPC Number            | 757120227038                                        | Country Of Origin | China                |  |  |
| Application Sector    | Commercial, Industrial, Residential                 | Warranty Type     | Lifetime             |  |  |
| Туре                  | Cable                                               |                   |                      |  |  |
| Dimensions            |                                                     |                   |                      |  |  |
| Product Length US     | 25.0 FT                                             | Cable Length      | 25 ft                |  |  |
| Technical Information |                                                     |                   |                      |  |  |
| Jacket Material       | PVC (Polyvinyl Chloride)                            | Wire Gauge        | 24 AWG               |  |  |
| Cable Type            | Ethernet Patch Cable, Unbooted,<br>Unshielded (UTP) | Jacket Rating     | Standard / Non-Rated |  |  |

| Cable Diameter | 5.3 mm     | Adapter Rear | RJ-45 Male |
|----------------|------------|--------------|------------|
| Adapter Front  | RJ-45 Male |              |            |