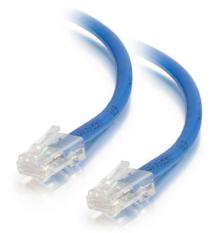

For fast Ethernet networks that require bandwidth-intensive voice, data, or video distribution applications. Meets all Cat5e TIA/EIA standards, and drastically reduces both impedance and structural return loss (SRL). Each of the individual pairs is bonded together to help maintain the twist-spacing throughout the line right up to the termination point. Constructed from high quality copper cable, this design minimizes Near-End Crosstalk (NEXT) levels. Available in a variety of colors to easily color-code your network installation.

## Features & Benefits

Designed for network adapters, hubs, switches, routers and moreConstructed with unshielded twisted pair wiresAvailable in 10 colors to color-code a networkAvailable in lengths up to 150ft