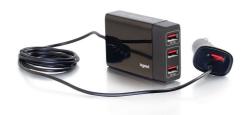

# C2G 4-Port USB Car Charger with Extension for Passengers, 5.8A Output Part No. CG-21067

The 4-Port USB Car Charger is an ideal solution for charging mobile devices while on long road trips or short commutes. This high-performance car charger features a sharable, compact design for easy portability and provides a power output of 5V and 5.8A for device charging.

5 volts and 5.8 amps of power are available for device charging from this adapter when it is plugged into a DC outlet. The 5.8 amps are broken down by 2.4 amps for port one and a shared 2.4 amps between ports two and three on the passenger extension, while the DC adapter has a 1 amp port. The power output makes this adapter the perfect solution for charging smartphones and tablets.

## Features & Benefits

Four USB-A female ports 5V, 5.8A maximum total output

Internal temperature protection Fireproof shell material

Blue LED indicator when powered