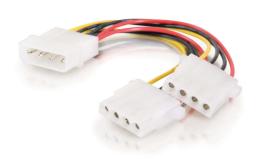

## C2G **14in One 5.25in to Two 5.25in Internal Power Y-Cable** Part No. CG-20413

Out of power connectors? Our quad splitter cable is the answer, and can attach additional floppy drives, removable storage drives, hard drives, CD-ROMs, CD-RWs, tape drives, fans, etc. to your computer's power supply. Quality-made to meet industry standards; a reliable solution to power your devices.