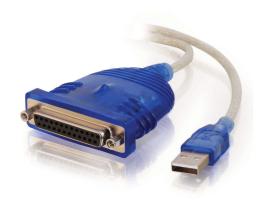

## C2G 6ft (1.8m) USB to DB25 Parallel Printer Adapter Cable Part No. CG-16899

Use this adapter cable to connect your inkjet, laser or high speed printer to a computer without a parallel port. Forget the hassles of IRQ sharing by adapting your printer to USB. If you have multiple printers, you can eliminate the need for a switchbox by connecting each printer to a USB port.

## Technical Information

| Jacket Material | PVC (Polyvinyl Chloride) | Cable Type    | Adapter, Parallel, USB |
|-----------------|--------------------------|---------------|------------------------|
| Adapter Rear    | DB25 Female              | Adapter Front | USB-A Male             |