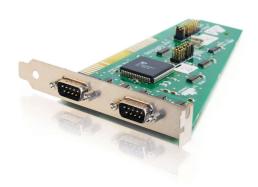

## C2G Lava<sup>TM</sup> Serial-550 2-Port ISA Dual 16550 DB9 Serial Card (TAA Compliant) Part No. CG-16637

This card connects two high speed serial peripherals (modems, digital cameras, Palm® PCs, UPSs, TAPI telephones) to one card. It incorporates two high speed 16550 UART 9-pin serial ports capable of handling data throughput rates up to 115.2 kbps. Each serial port is independently configurable as Com 1 through Com 6, and selectable for any of IRQ 2/3/4/5/7/10/11/12/15. The Lava DSerial-550 makes sure that your external modem, Palm PC, digital camera or POS devices perform to their full capacity. Compatible with all 14.4, 19.2, and 28.8 baud and faster external modems.