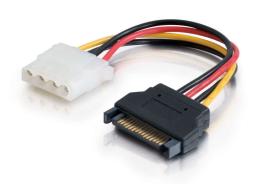

## C2G 6in 15-pin Serial ATA Male to LP4 Female Power Cable Part No. CG-10149

Use with IDE drives and other LP4 devices to connect to a SATA power connector. This cable connects an IDE hard drive with the standard Molex (LP4) 4-pin port to a 15 pin SATA connector on a power supply.

## Features & Benefits

Adapts a serial ATA male connection to a LP4 female connection Allows an IDE hard drive to connect to a power supply