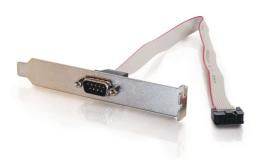

C2G DB9 Male Serial RS232 Add-A-Port Adapter with Bracket Part No. CG-09480

Ensure smooth data flow from your serial port. This adapter cable connects to the motherboard or I/O adapter via flat ribbon cabling. Compatible with most brands of motherboards and I/O cards.

## Features & Benefits

Allows for smooth data flow from a serial port Compatible with most brands of motherboards and I/O cards