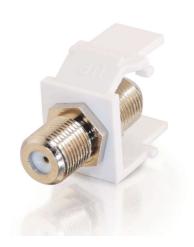

## C2G Snap-In F-Type F/F Keystone Insert Module - White Part No. CG-03824

Our keystone snap-in modules provide a full range of solutions for voice, home networking, home office, audio/video and more. With the wide selection of snap-in modules, you can custom-configure your keystone wall plates and patch panels for greater control and more flexibility. Use this coupler for video and CATV applications; just snap it into patch panels, compatible wall plates and surface boxes.

## Specifications

| General Info          |                                      |                   |               |
|-----------------------|--------------------------------------|-------------------|---------------|
| Product Line          | C2G                                  | Color             | White         |
| UPC Number            | 757120038245                         | Country Of Origin | China         |
| Application Sector    | Commercial, Residential              | Warranty Type     | Lifetime      |
| Туре                  | Keystone, Modules, Wall Plate Insert |                   |               |
| Dimensions            |                                      |                   |               |
| Product Width US      | 0.65 in                              | Product Height US | 0.76 in       |
| Product Length US     | 0.79 in                              |                   |               |
| Technical Information |                                      |                   |               |
| Adapter Rear          | F-Type Female                        | Adapter Front     | F-Type Female |