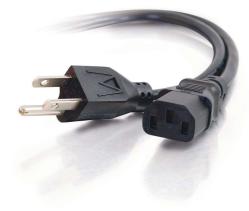

# 6ft (1.8m) 18 AWG Universal Power Cord (NEMA 5-15P to IEC320C13) (TAA Compliant)

Replace your overused or misplaced power cable, or just get some extra cords for

Part No. CG-03130

• Connector P1: NEMA 5-15P, Rated Power 125V 10A • Connector P2: IEC320 C13, Rated Power 125V 10A

### Features & Benefits

Perfect replacement for old, unreliable power cables Work with most PCs, monitors, scanners, and printers

Available in lengths up to 25ft

| Specifications  General Info |                        |                   |                           |  |  |
|------------------------------|------------------------|-------------------|---------------------------|--|--|
|                              |                        |                   |                           |  |  |
| UPC Number                   | 757120031307           | Country Of Origin | Taiwan, Province Of China |  |  |
| Application Sector           | Commercial, Industrial | Warranty Type     | Lifetime                  |  |  |
| Туре                         | Power Cord             |                   |                           |  |  |
| Dimensions                   |                        |                   |                           |  |  |
| Product Length US            | 6.0 FT                 | Cable Length      | 6 ft                      |  |  |