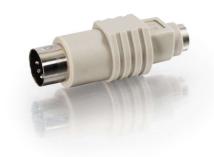

## C2G PS/2 Female to AT Male Keyboard Adapter Part No. CG-02475

Be environmentally-friendly and save money by adapting your older keyboard. Fully molded to protect against EMI/RFI interference.

## Features & Benefits

Adapts a PS/2 female connection to a AT male connection

Molded design provides a solid connection

Fully shielded against outside EMI/RFI interference