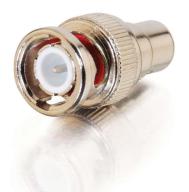

C2G RCA Female to BNC Male Video Adapter Part No. CG-02456

Use this adapter with an RCA cable to connect RCA equipment with BNC devices. Use this adapter directly with the BNC port of a quadscreen sequencer or video monitor so that a cable with RCA connectors can be easily used.

## Features & Benefits

Adapts a male RCA connector to a male BNC connector

Use with legacy or new equipment

Adapter Rear BNC Male Adapter Front RCA Female

Durable construction