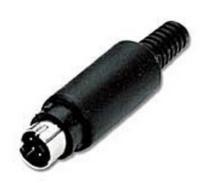

## C2G 4-pin Mini Din Male Connector Part No. CG-01741

Just one of several solder style din connectors we have in a variety of popular pin counts. This connector comes in kit form, and includes everything you need to complete the cable assembly (connector body, contacts, and backshell). Picture shows item already assembled.