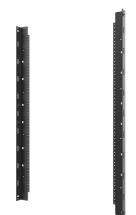

C2G Vertical Rail Kit for 26RU Swing-Out Wall-Mount Cabinet Part No. CG-SWMRK26RU

The Vertical Rail Kit for 26RU Swing-Out Wall-Mount Cabinets provide two additional 19" rack mount reversible rails intended to help to support 4-point attachment of larger rack mount equipment. The rail kits are adjustable from front to rear and support mounting equipment to the rear portion of the cabinet.

## Features & Benefits

4-point attachment for larger equipment

Adjustable front to rear

Allows for rear mounting of equipment

12-24 threaded mounting holes