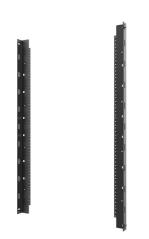

## C2G Vertical Rail Kit for 12RU Swing-Out Wall-Mount Cabinet Part No. CG-SWMRK12RU

The Vertical Rail Kit for 12RU Swing-Out Wall-Mount Cabinets provide two additional 19" rack mount reversible rails intended to help to support 4-point attachment of larger rack mount equipment. The rail kits are adjustable from front to rear and support mounting equipment to the rear portion of the cabinet.