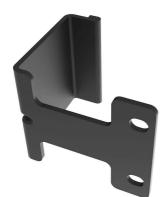

C2G End of Row Support Bracket, Q-Series Manager Part No. CG-QVMDERSB

Designed to be integrated with the Legrand Q-Series vertical manager, the end of row support brackets secure the vertical manager to the side of a single Standard EIA rack or supports end of row mounting.

## Features & Benefits

Keyhole mounting holes

#12-24 threaded hole pattern