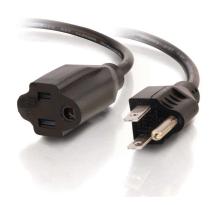

## C2G 12ft (3.7m) 18 AWG Outlet Saver Power Extension Cord (NEMA 5-15P to NEMA 5-15R) (TAA Compliant) Part No. CG-53408

This outlet saver cord keeps your surge strip and UPS outlets from being blocked by bulky AC transformers. It is designed to work with power transformers, computers, monitors, scanners, printers, and other devices that use the 3-pin male-to-female shroud power connector. Plus this heavy duty 18 AWG cord features a fully molded design for maximum durability and long life.

The female connector plugs directly into the device power cable while the male connector plugs into a standard outlet.

Durable, heavy-duty construction