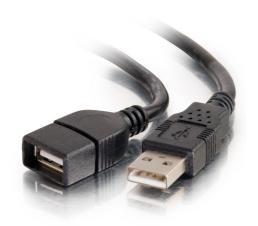

## C2G 9.8ft (3m) USB 2.0 A Male to A Female Extension Cable - Black Part No. CG-52108

When you need just a little more distance, this cable will extend the reach of your existing USB A/B cable. Foil and braid shielding reduce EMI/RFI interference and twisted pair construction helps reduce crosstalk for a high speed, error-free data transfer. USB 2.0 compatible. PC and Mac compatible.