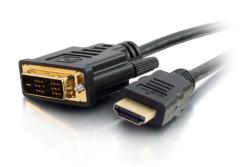

## C2G **1.6ft (0.5m) HDMI to DVI-D Digital Video Cable** Part No. CG-42513

The C2G HDMI to DVI-D Digital Video Cable is perfect for source to display connectivity for desktop or home theater applications requiring connectivity between HDMI and DVI-D devices. This cable connects an HDMI source device to a DVI-D display or a DVI-D source device to an HDMI display. This fully-functional, high bandwidth cable is tested to perform at industry standards and is backed by a lifetime warranty.

## Features & Benefits

Bi-directional adapter cable, HDMI to DVI or DVI to HDMI

Supports up to a 1080p resolution

Gold plated connector

Adapter Rear DVI-D Single Link Male Adapter Front HDMI Male