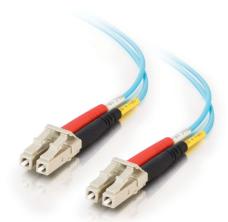

## C2G 6.6ft (2m) LC-LC 10Gb 50/125 OM3 Duplex Multimode PVC Fiber Optic Cable - Aqua Part No. CG-33046

This OM3 Duplex Multimode Fiber Optic Cable is ideal for connecting 10GBase-SR, 10GBase-LRM, SFP+ and QSFP+ tranceivers for 10 gigabit network connections. This cable provides backward compatibility with existing 50/125 equipment and the performance headroom required to support LED and VCSEL laser light sources, and 10 gigabit ethernet applications.

## Features & Benefits

Designed for 10Gbase-SR and LRM applications  $\,$ 

Available in SC, ST and LC connectors

Backward compatible with existing 50/125 equipment

Available in lengths up to 10m