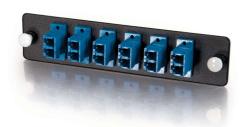

## C2G 12-Strand, LC Duplex, PB Insert, Multimode/Single-Mode, Blue Adapter Panel Part No. CG-31116

This fiber distribution system was designed with legacy installations in mind. We offer a comprehensive line of adapter panels [26 pre-loaded configurations] that easily install into any of our rackmount or wallmount enclosures or panels. Constructed with steel, each adapter is pre-loaded with a feed-through mating sleeve that serves as the intermediate connection between the backbone and your patch cable. Simply select your connector type, then plug-and-play.