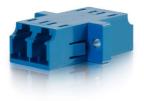

C2G LC/LC Duplex Single-Mode Fiber Optic Coupler Part No. CG-27112

This coupler provides a solution for extending a current run of fiber optic cabling. This coupler is constructed from high-grade plastic and has been designed and engineered for durability and a long life.

## Features & Benefits

Allows two LC duplex single-mode fiber patch cables to join together