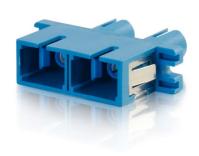

## C2G SC/ST Duplex Single-Mode Fiber Optic Coupler Part No. CG-27109

This coupler provides a solution for extending a current run of fiber optic cabling or a convenient method for adapting a cable's connectors to match the connectors on a different cable. This coupler is constructed from high-grade plastic and has been designed and engineered for durability and a long life.