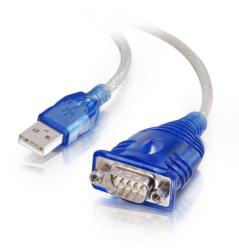

## C2G 1.5ft (0.46m) USB to DB9 Serial RS232 Adapter Cable Part No. CG-26886

Connecting USB with the traditional RS-232 serial port, this adapter connects cellphones, PDAs, digital cameras, modems, or ISDN terminal adapters through your USB port. Has a data transfer rate of over 230 kbps. Since the adapter uses no IRQs, there are no IRQ conflicts, and it is ideal for when you need many serial devices attached to your PC. Frees your RS-232 port for other uses. This adapter cable is a perfect accessory for Microsoft® Surface® products and other leading laptops and tablets.

## **Specifications**

| General Info          |                          |                    |                               |
|-----------------------|--------------------------|--------------------|-------------------------------|
| Product Line          | C2G                      | Color              | Blue                          |
| UPC Number            | 757120268864             | Country Of Origin  | China                         |
| Features              | RS232                    | Application Sector | Commercial, Residential       |
| Warranty Type         | 5-Year                   | Туре               | Active Device, Adapter, Cable |
| Dimensions            |                          |                    |                               |
| Product Length US     | 1.5 FT                   | Cable Length       | 1.5 ft                        |
| Technical Information |                          |                    |                               |
| Jacket Material       | PVC (Polyvinyl Chloride) | Cable Type         | Adapter, Serial, USB          |
| Data Transfer Rate    | 230 Kbps                 | Adapter Rear       | DB9 Male                      |

Adapter Front

USB-A Male