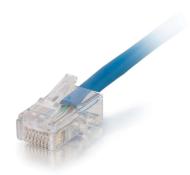

## C2G 75ft (22.8m) Cat5e Non-Booted UTP Unshielded Ethernet Network Patch Cable - Plenum CMP-Rated (TAA Compliant) - Blue Part No. CG-15249

Strict building code requirements for cabling in plenum spaces have created installation challenges in settings such as schools, hospitals and other commercial buildings. C2G has expanded its connectivity portfolio to include a line of cables that are ideal for routing through plenum space above dropped ceilings or under raised floors.

Constructed from high quality plenum cable, this design minimizes Near-End Crosstalk (NEXT) levels. Available in Gray, Blue and Black to easily color-code your network installation.

| Features & Benefits                     |                                                  |                                           |                      |
|-----------------------------------------|--------------------------------------------------|-------------------------------------------|----------------------|
| Rated for Plenum, in-wall installations |                                                  | Cat5e cable with standard RJ45 connectors |                      |
| Available in lengths up to 100ft        |                                                  |                                           |                      |
| Specifications                          |                                                  |                                           |                      |
| General Info                            |                                                  |                                           |                      |
| Product Line                            | C2G                                              | Color                                     | Blue                 |
| UPC Number                              | 757120152491                                     | Country Of Origin                         | United States        |
| Application Sector                      | Commercial, Industrial, Residential              | Warranty Type                             | Lifetime             |
| Туре                                    | Cable                                            |                                           |                      |
| Dimensions                              |                                                  |                                           |                      |
| Product Length US                       | 75.0 FT                                          | Cable Length                              | 75 ft                |
| Buy American Act Compliance             |                                                  |                                           |                      |
| TAA Compliant                           | Yes                                              |                                           |                      |
| Technical Information                   |                                                  |                                           |                      |
| Jacket Material                         | PVC (Polyvinyl Chloride)                         | Jacket Application                        | Plenum Rated         |
| Cable Type                              | Ethernet Patch Cable, Unbooted, Unshielded (UTP) | Jacket Rating                             | CMP Rated, FT6 Rated |
| Adapter Rear                            | RJ-45 Male                                       | Adapter Front                             | RJ-45 Male           |
|                                         |                                                  |                                           |                      |