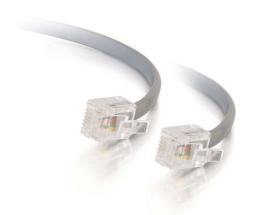

C2G 25ft (7.6m) RJ12 Modular Telephone Cable Part No. CG-08133

Constructed from heavy duty 26 AWG silver satin wire, this cable has gold-plated connectors for clearer communication. Its 6-wire construction handles multiple phone lines while the heavy duty PVC jacket protects the cable's integrity.