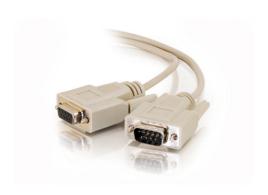

## C2G 6ft (1.8m) DB9 M/F Serial RS232 Extension Cable - Beige Part No. CG-02711

Don't sacrifice convenience when determining where to place your hardware. A DB9 extension cable can give you the flexibility to extend a computer peripheral wherever you need it. Each extension cable comes fully shielded to prevent unwanted EMI/RFI interference, and the fully molded cable design delivers excellent strain relief. Connector thumbscrews provide a quick and easy connection every time. All lines are wired straight through.