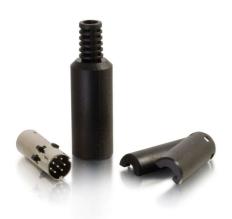

# C2G 8-pin Mini Din Male Connector - Black

Part No. CG-01755

Just one of several solder style din connectors we have in a variety of popular pin counts. This connector comes in kit form, and includes everything you need to complete the cable assembly (connector body, contacts, and backshell). Picture shows item already assembled.